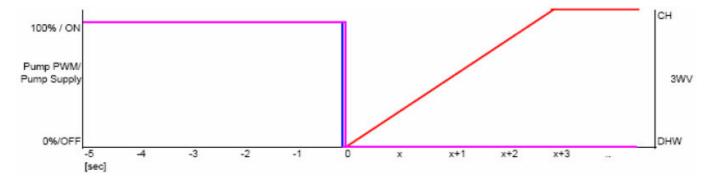

## New situation

Switching off the pump before the 3 way valve is opened will reduce the warm water flow into the central heating system to a minimum.