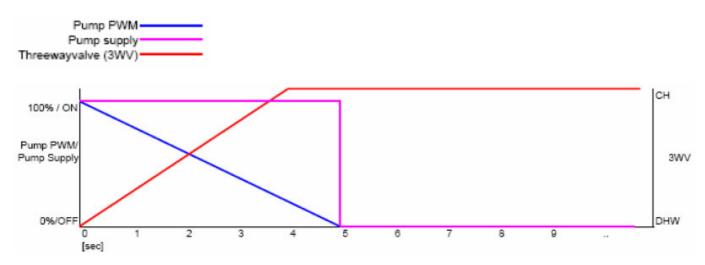

## **Description former situation**

During the summer period when there is no heat demand for Central Heating we have recognized the following effect. After a DHW request the three way valve is returning to the central heating position. During this switch over the pump keeps running. This causes a small flow of hot water in the central heating system.

## New situation

Switching off the pump before the 3 way valve is opened will reduce the warm water flow into the central heating system to a minimum.